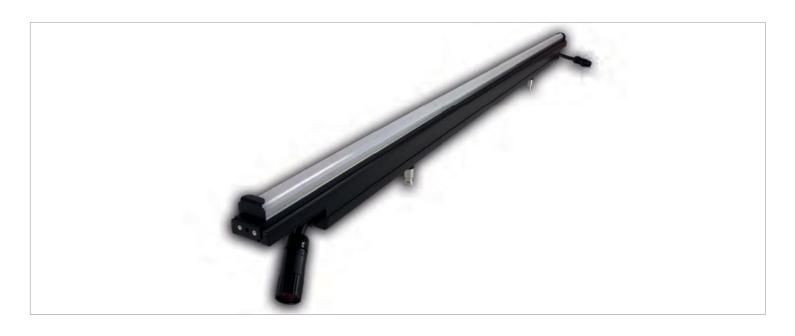

## LDDE Spectra T<sub>5</sub> MasterLED

Perfekt fluoreszierender Ersatz mit echter Null-Dimmung und unglaublicher Reaktionsschnelligkeit

## Technische Spezifikationen

| Eingangsspannung                                            | 100240 VAC   50/60 Hz                                            |
|-------------------------------------------------------------|------------------------------------------------------------------|
| Leistungsaufnahme                                           | max. 45 W   0,2 A                                                |
| Lichtquelle – 1 High Power LED Röhre (austauschbar)         | bis zu 4000 Lumen (abhängig von der LED Röhren Zusammenstellung) |
| Steuerung                                                   | USITT DMX512/1990                                                |
| 8-pin Strom/Daten Multicore-Anschluss                       | ✓                                                                |
| Remote + BCD Drehregler für Addressierung und Einstellungen | ✓                                                                |
| geeignet für HDTV "flicker-frei"                            | ✓                                                                |
| Steuerungskanäle                                            | 1/2/3                                                            |
| 8/16-bit Auflösung                                          | ✓                                                                |
| hochauflösender Dimmer von o bis 100 %                      | ✓                                                                |
| 3 Dimmer Charakteristiken                                   | ✓                                                                |
| bis zu 25 Hz Strobe-Frequenz                                | ✓                                                                |
| Konvektionsküühlung für lautlosen Betrieb                   | ✓                                                                |
| Extrusionsprofil aus Aluminium                              | ✓                                                                |
| Gewicht/Abmessungen                                         | 2,5 kg   1485 × 76 × 50 mm (L × B × H)                           |
| optionales Zubehör                                          | Verschiedene LED Röhren, Bodenstative                            |
| Schutzklasse                                                | IP20                                                             |
|                                                             |                                                                  |