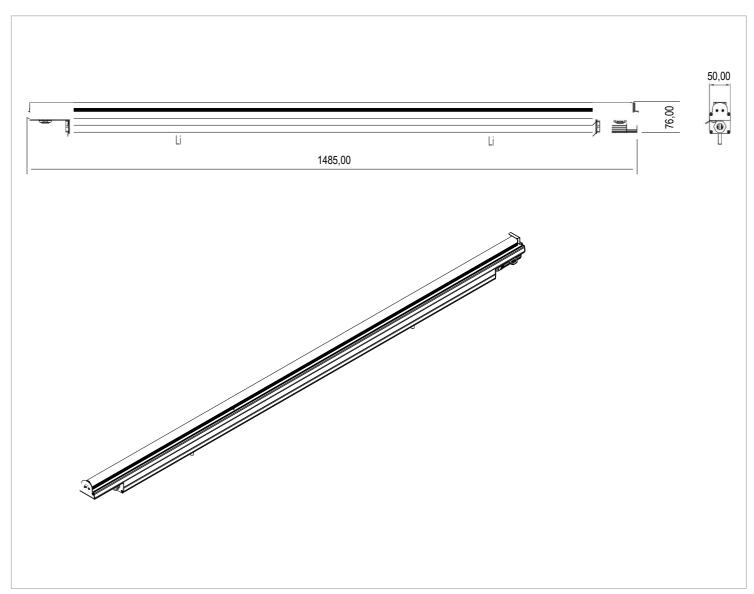

## Technische Spezifikationen

| Eingangsspannung                                            | 100240 VAC   50/60 Hz                                            |
|-------------------------------------------------------------|------------------------------------------------------------------|
| Leistungsaufnahme                                           | max. 45 W   0,2 A                                                |
| Lichtquelle – 1 High Power LED Röhre (austauschbar)         | bis zu 4000 Lumen (abhängig von der LED Röhren Zusammenstellung) |
| Steuerung                                                   | USITT DMX512/1990                                                |
| 8-pin Strom/Daten Multicore-Anschluss                       | ✓                                                                |
| Remote + BCD Drehregler für Addressierung und Einstellungen | ✓                                                                |
| geeignet für HDTV "flicker-frei"                            | ✓                                                                |
| Steuerungskanäle                                            | 1/2/3                                                            |
| 8/16-bit Auflösung                                          | ✓                                                                |
| hochauflösender Dimmer von o bis 100 %                      | ✓                                                                |
| 3 Dimmer Charakteristiken                                   | ✓                                                                |
| bis zu 25 Hz Strobe-Frequenz                                | ✓                                                                |
| Konvektionsküühlung für lautlosen Betrieb                   | ✓                                                                |
| Extrusionsprofil aus Aluminium                              | ✓                                                                |
| Gewicht/Abmessungen                                         | 2,5 kg   1485 × 76 × 50 mm (L × B × H)                           |
| optionales Zubehör                                          | Verschiedene LED Röhren, Bodenstative                            |
| Schutzklasse                                                | IP20                                                             |
|                                                             |                                                                  |