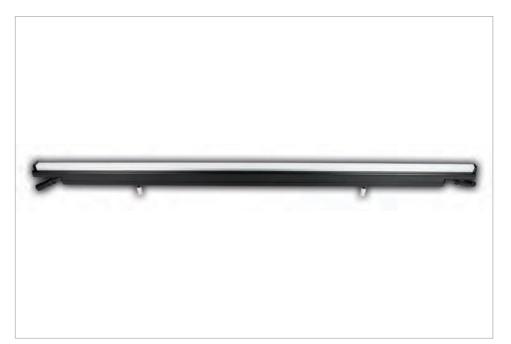

## LDDE Spectra T<sub>5</sub> MasterLED

Perfekt fluoreszierender Ersatz mit echter Null-Dimmung und unglaublicher Reaktionsschnelligkeit

## Technische Spezifikationen

| Eingangsspannung                                            | 100240 VAC   50/60 Hz                                            |
|-------------------------------------------------------------|------------------------------------------------------------------|
| Leistungsaufnahme                                           | max. 45 W   0,2 A                                                |
| Lichtquelle – 1 High Power LED Röhre (austauschbar)         | bis zu 4000 Lumen (abhängig von der LED Röhren Zusammenstellung) |
| Steuerung                                                   | USITT DMX512/1990                                                |
| 8-pin Strom/Daten Multicore-Anschluss                       | ✓                                                                |
| Remote + BCD Drehregler für Addressierung und Einstellungen | ✓                                                                |
| geeignet für HDTV "flicker-frei"                            | ✓                                                                |
| Steuerungskanäle                                            | 1/2/3                                                            |
| 8/16-bit Auflösung                                          | ✓                                                                |
| hochauflösender Dimmer von o bis 100 %                      | ✓                                                                |
| 3 Dimmer Charakteristiken                                   | ✓                                                                |
| bis zu 25 Hz Strobe-Frequenz                                | ✓                                                                |
| Konvektionsküühlung für lautlosen Betrieb                   | ✓                                                                |
| Extrusionsprofil aus Aluminium                              | ✓                                                                |
| Gewicht/Abmessungen                                         | 2,5 kg   1485 × 76 × 50 mm (L × B × H)                           |
| optionales Zubehör                                          | Verschiedene LED Röhren, Bodenstative                            |
| Schutzklasse                                                | IP20                                                             |
|                                                             |                                                                  |