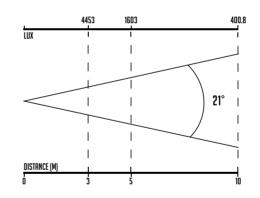

The Ares XS is equipped with a punchy 21° beam angle, which can be easily adapted to other beam angles, even elliptical, by using the Smart Filter System®. The intelligent cooling system makes sure that the Arex XS is ready for TV and theatre productions. All in all, the Ares is a versatile LED wash that can be used for many applications.

4-9-11-12-17-23-24 21°\* 100 - 240 VAC Max. 300 Watt Intelligent cooling system 5p XLR in & out (3p optional) 381 x 111 x 290 mm (lxwxh) 381 x 233 x 336 mm (lxwxh 8,7 Kg CE, RoHS 156225 Cable, barndoor, filterframe & stand IP65 Flightcase, Omega Bracket \* adjustable with Smart Filter System, options: 36.6°, 54.2°, 63.6°, 82.7°, 21° x 63.6°, 63.6° x 21°, 63.6° x 92.4°