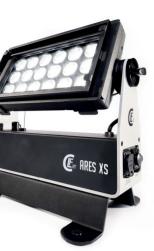

## **SUPERIOR LED WASH 3 INDIVIDUALLY CONTROLLABLE SEGMENTS**

The Ares XS is the smaller brother of the Ares, which has been proven to be a lighting essential for many different purposes. The powerful LED wash fixture is perfect for illuminating large surfaces both in- and outdoor. Extreme brightness and an extraordinary even projection make the Ares XS a true LED alternative for traditional wash lights. The array of 18 calibrated high power RGBW LEDs is divided in three individually controllable horizontal segments.

The Ares XS is equipped with a punchy 21° beam angle, which can be easily adapted to other beam angles, even elliptical, by using the Smart Filter System®. The intelligent cooling system makes sure that the Arex XS is ready for TV and theatre productions. All in all, the Ares is a versatile LED wash that can be used for many applications.