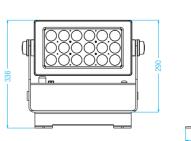

4-9-11-12-17-23-24 21°\* 100 - 240 VAC Max. 300 Watt Intelligent cooling system 5p XLR in & out (3p optional) 381 x 111 x 290 mm (lxwxh) 381 x 233 x 336 mm (lxwxh 8,7 Kg CE, RoHS 156225 Cable, barndoor, filterframe & stand IP65 Flightcase, Omega Bracket \* adjustable with Smart Filter System, options: 36.6°, 54.2°, 63.6°, 82.7°, 21° x 63.6°, 63.6° x 21°, 63.6° x 92.4°