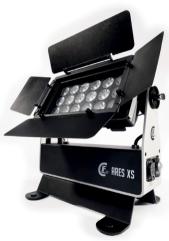

## **SUPERIOR LED WASH 3 INDIVIDUALLY CONTROLLABLE SEGMENTS**

The Ares XS is the smaller brother of the Ares, which has been proven to be a lighting essential for many different purposes. The powerful LED wash fixture is perfect for illuminating large surfaces both in- and outdoor. Extreme brightness and an extraordinary even projection make the Ares XS a true LED alternative for traditional wash lights. The array of 18 calibrated high power RGBW LEDs is divided in three individually controllable horizontal segments.

The Ares XS is equipped with a punchy 21° beam angle, which can be easily adapted to other beam angles, even elliptical, by using the Smart Filter System®. The intelligent cooling system makes sure that the Arex XS is ready for TV and theatre productions. All in all, the Ares is a versatile LED wash that can be used for many applications.

The fixture comes with a filterframe, barndoor and a Wireless Solution W-DMX<sup>™</sup> receiver on board, but can also be connected with XLR connectors. Power is connected through a PowerCON TRUE1 connector.