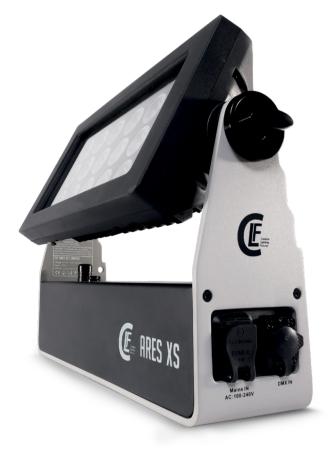

## **SUPERIOR LED WASH 3 INDIVIDUALLY CONTROLLABLE SEGMENTS**

The Ares XS is the smaller brother of the Ares, which has been proven to be a lighting essential for many different purposes. The powerful LED wash fixture is perfect for illuminating large surfaces both in- and outdoor. Extreme brightness and an extraordinary even projection make the Ares XS a true LED alternative for traditional wash lights. The array of 18 calibrated high power RGBW LEDs is divided in three individually controllable horizontal segments.

The Ares XS is equipped with a punchy 21° beam angle, which can be easily adapted to other beam angles, even elliptical, by using the Smart Filter System®. The intelligent cooling system makes sure that the Arex XS is ready for TV and theatre productions. All in all, the Ares is a versatile LED wash that can be used for many applications.

The fixture comes with a filterframe, barndoor and a Wireless Solution W-DMX<sup>™</sup> receiver on board, but can also be connected with XLR connectors. Power is connected through a PowerCON TRUE1 connector.