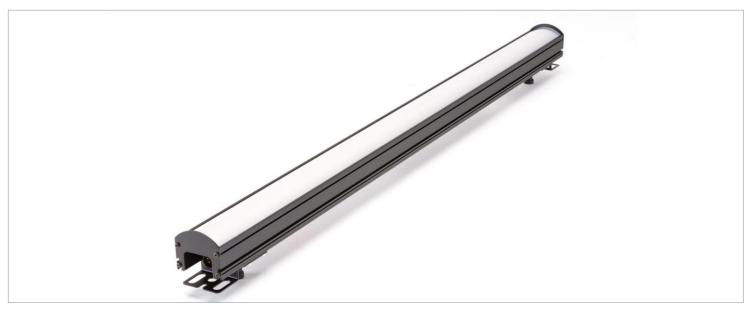

## LDDE NanoPix Slim 1200

LED Softlight für die höchsten Ansprüche!

## **Technische Daten**

| Lampenkopf Eingangsspannung                          | 24 VDC                                                             |
|------------------------------------------------------|--------------------------------------------------------------------|
| Netzteil Spannungsbereich                            | 22–28 VDC                                                          |
| Leistungsaufnahme                                    | max. 77 W   3,2 A                                                  |
| Lampenkopf Power/Data Anschlüsse                     | Power/Data Multicore In/Out (XLR 4-pin, 24 VDC)                    |
| LED Modul                                            | 1200 LEDs   RGB, WW, KW oder kundenspezifisch                      |
| variable Farbtemperatur                              | 2700–9000 K                                                        |
| Remote + BCD Schalter zur Adressierung & Einstellung | ✓                                                                  |
| Ansteuerung                                          | USITT DMX512/1990                                                  |
| DMX Kreise                                           | 5 / 6 / 7 / 10 / 11                                                |
| 8/16-bit Auflösung                                   | ✓                                                                  |
| separate Kontrolle für Intensität und Farbe          | ✓                                                                  |
| hochauflösender Dimmer von 0–100 %                   | ✓                                                                  |
| geeignet für HDTV "flicker-frei"                     | ✓                                                                  |
| bis zu 25 Hz Strobe-Frequenz                         | ✓                                                                  |
| Konvektionskühlung für lautlosen Betrieb             | ✓                                                                  |
| Aluminium -Stranggussprofil                          | ✓                                                                  |
| Gewicht / Abmessungen                                | 2,5 kg (ohne Zubehör)   1004 × 64 × 58 mm (L × B × H)              |
| Optionales Zubehör                                   | Externe PSU, Shuttle PSU, Torblenden, Standfüße                    |
| Schutzklasse                                         | IP20 & IP44 auf Anfrage                                            |
| Konformität                                          | EN 55015, EN 60598, EN 61000-3-2, EN 61000-3-3, EN 61547, EN 62471 |