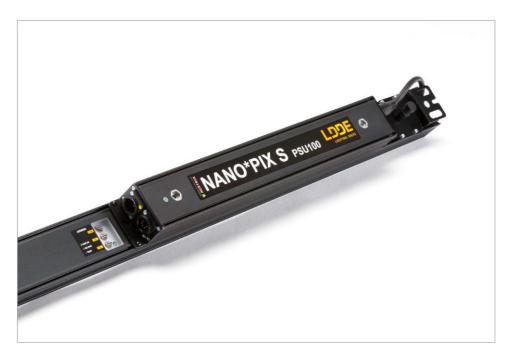

## LDDE NanoPix Slim 1200

LED Softlight für die höchsten Ansprüche!

## **Technische Daten**

| Lampenkopf Eingangsspannung                          | 24 VDC                                                             |
|------------------------------------------------------|--------------------------------------------------------------------|
| Netzteil Spannungsbereich                            | 22–28 VDC                                                          |
| Leistungsaufnahme                                    | max. 77 W   3,2 A                                                  |
| Lampenkopf Power/Data Anschlüsse                     | Power/Data Multicore In/Out (XLR 4-pin, 24 VDC)                    |
| LED Modul                                            | 1200 LEDs   RGB, WW, KW oder kundenspezifisch                      |
| variable Farbtemperatur                              | 2700–9000 K                                                        |
| Remote + BCD Schalter zur Adressierung & Einstellung | ✓                                                                  |
| Ansteuerung                                          | USITT DMX512/1990                                                  |
| DMX Kreise                                           | 5 / 6 / 7 / 10 / 11                                                |
| 8/16-bit Auflösung                                   | ✓                                                                  |
| separate Kontrolle für Intensität und Farbe          | ✓                                                                  |
| hochauflösender Dimmer von 0–100 %                   | ✓                                                                  |
| geeignet für HDTV "flicker-frei"                     | ✓                                                                  |
| bis zu 25 Hz Strobe-Frequenz                         | ✓                                                                  |
| Konvektionskühlung für lautlosen Betrieb             | ✓                                                                  |
| Aluminium -Stranggussprofil                          | ✓                                                                  |
| Gewicht / Abmessungen                                | 2,5 kg (ohne Zubehör)   1004 × 64 × 58 mm (L × B × H)              |
| Optionales Zubehör                                   | Externe PSU, Shuttle PSU, Torblenden, Standfüße                    |
| Schutzklasse                                         | IP20 & IP44 auf Anfrage                                            |
| Konformität                                          | EN 55015, EN 60598, EN 61000-3-2, EN 61000-3-3, EN 61547, EN 62471 |