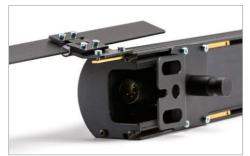

## **Technische Daten**

| Lampenkopf Eingangsspannung                          | 24 VDC                                                             |
|------------------------------------------------------|--------------------------------------------------------------------|
| Netzteil Spannungsbereich                            | 22–28 VDC                                                          |
| Leistungsaufnahme                                    | max. 77 W   3,2 A                                                  |
| Lampenkopf Power/Data Anschlüsse                     | Power/Data Multicore In/Out (XLR 4-pin, 24 VDC)                    |
| LED Modul                                            | 1200 LEDs   RGB, WW, KW oder kundenspezifisch                      |
| variable Farbtemperatur                              | 2700–9000 K                                                        |
| Remote + BCD Schalter zur Adressierung & Einstellung | ✓                                                                  |
| Ansteuerung                                          | USITT DMX512/1990                                                  |
| DMX Kreise                                           | 5 / 6 / 7 / 10 / 11                                                |
| 8/16-bit Auflösung                                   | ✓                                                                  |
| separate Kontrolle für Intensität und Farbe          | ✓                                                                  |
| hochauflösender Dimmer von 0–100 %                   | ✓                                                                  |
| geeignet für HDTV "flicker-frei"                     | ✓                                                                  |
| bis zu 25 Hz Strobe-Frequenz                         | ✓                                                                  |
| Konvektionskühlung für lautlosen Betrieb             | ✓                                                                  |
| Aluminium -Stranggussprofil                          | ✓                                                                  |
| Gewicht / Abmessungen                                | 2,5 kg (ohne Zubehör)   1004 × 64 × 58 mm (L × B × H)              |
| Optionales Zubehör                                   | Externe PSU, Shuttle PSU, Torblenden, Standfüße                    |
| Schutzklasse                                         | IP20 & IP44 auf Anfrage                                            |
| Konformität                                          | EN 55015, EN 60598, EN 61000-3-2, EN 61000-3-3, EN 61547, EN 62471 |