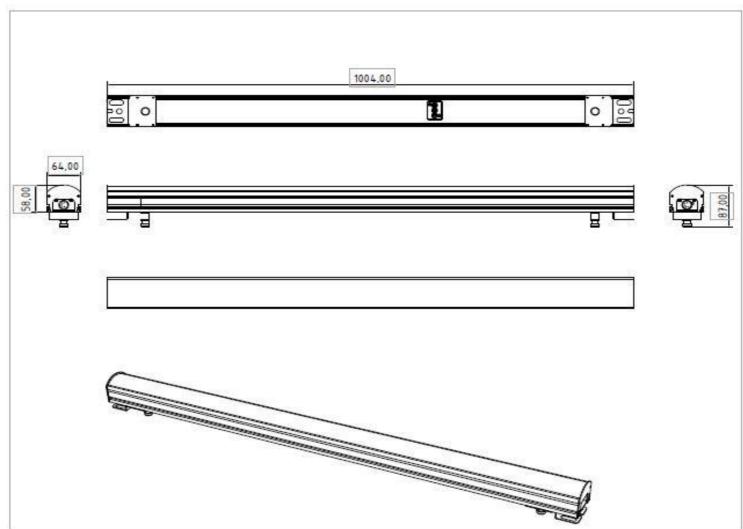

## **Technische Daten**

| Lampenkopf Eingangsspannung                          | 24 VDC                                                             |
|------------------------------------------------------|--------------------------------------------------------------------|
| Netzteil Spannungsbereich                            | 22–28 VDC                                                          |
| Leistungsaufnahme                                    | max. 77 W   3,2 A                                                  |
| Lampenkopf Power/Data Anschlüsse                     | Power/Data Multicore In/Out (XLR 4-pin, 24 VDC)                    |
| LED Modul                                            | 1200 LEDs   RGB, WW, KW oder kundenspezifisch                      |
| variable Farbtemperatur                              | 2700–9000 K                                                        |
| Remote + BCD Schalter zur Adressierung & Einstellung | ✓                                                                  |
| Ansteuerung                                          | USITT DMX512/1990                                                  |
| DMX Kreise                                           | 5 / 6 / 7 / 10 / 11                                                |
| 8/16-bit Auflösung                                   | ✓                                                                  |
| separate Kontrolle für Intensität und Farbe          | ✓                                                                  |
| hochauflösender Dimmer von 0–100 %                   | ✓                                                                  |
| geeignet für HDTV "flicker-frei"                     | ✓                                                                  |
| bis zu 25 Hz Strobe-Frequenz                         | ✓                                                                  |
| Konvektionskühlung für lautlosen Betrieb             | ✓                                                                  |
| Aluminium -Stranggussprofil                          | ✓                                                                  |
| Gewicht / Abmessungen                                | 2,5 kg (ohne Zubehör)   1004 × 64 × 58 mm (L × B × H)              |
| Optionales Zubehör                                   | Externe PSU, Shuttle PSU, Torblenden, Standfüße                    |
| Schutzklasse                                         | IP20 & IP44 auf Anfrage                                            |
| Konformität                                          | EN 55015, EN 60598, EN 61000-3-2, EN 61000-3-3, EN 61547, EN 62471 |